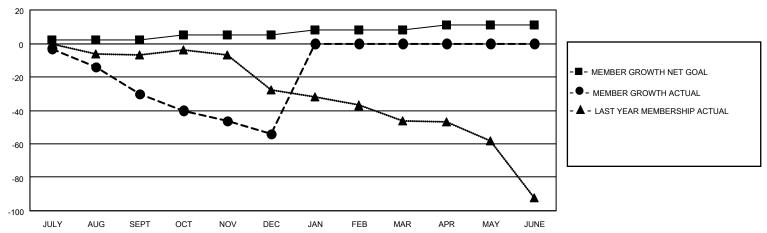

### GOALS AND ACTUAL MEMBERS CUMULATIVE

| DROPPED CLUBS: 1 |    | 12 CLUBS OF 53 ADDED 1 OR MORE<br>NEW MEMBERS | GENDER DISTRIBUTION        |              |      |
|------------------|----|-----------------------------------------------|----------------------------|--------------|------|
|                  |    | NEW MEMBERS                                   | MALE                       | 703 (68.05%) |      |
|                  |    |                                               | FEMALE                     | 330 (31.95%) |      |
| DROPPED MEMBERS  |    |                                               |                            |              |      |
| DECEASED         | 15 | CLICK HERE FOR CUMULATIVE                     | TOTAL FAMILY UNIT MEMBERS  |              | 225  |
| CLUB CANCELLED   | 0  | MEMBERSHIP DATA                               | FAMILY MEMBERS PAYING HALF |              | 44.4 |
| OTHER            | 62 |                                               |                            |              | 114  |
| TOTAL            | 77 |                                               |                            |              |      |